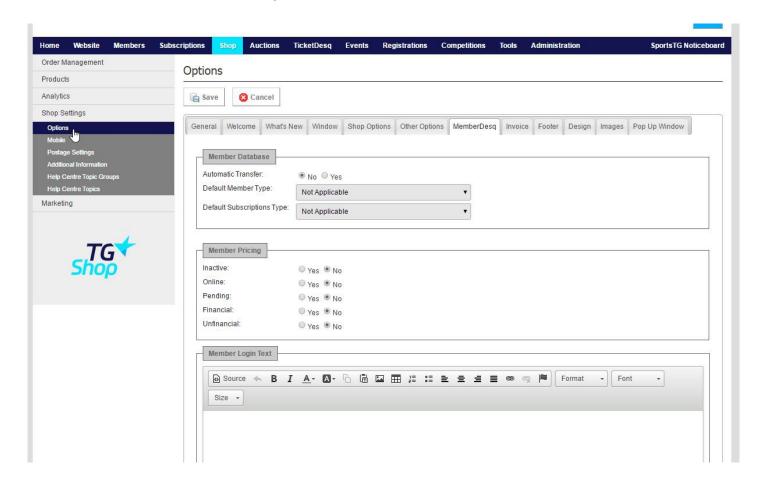

## Quick Steps: Shop > Shop Settings > Options > MemberDesq

This tab allows you to automatically integrate your shop orders directly into the member database. If Automatic transfer is set to "Yes", all customers who purchase online will have a member record created in the Members Listing.

## Member Database:

- Automatic Transfer: Select "Yes" to turn this option on.
- **Default Member Type:** Select the Member Type a customer will be given when they are placed in the members listing.
- **Default Subscription Type:** Select the Subscription Type a customer will be given when they are placed in the members listing.

**Member Pricing:** - The member pricing update will allow organisations to determine which of your members will receive member discount pricing. A definition of each Member Status is listed below:

- Inactive: Members can be made inactive by an organisation if they have not renewed their membership for some time. Members will only become inactive if the organisation chooses to change the member's status
- Online: Members with an online status have added themselves to your membership database by one of two ways: purchasing a membership online or making an online merchandise order. If you would like to provide your discount to previous shop customers, you should select this option.
- Pending: This status will only relate to organisations using a pre-approval process for their membership registrations. Most members will not remain in the pending section for an extended period of time.
- **Financial:** The financial status applies to organisations utilizing the subscription module to manage memberships. For organisations who want to reward their current members, this status will allow you to offer discounted prices exclusively to your paid up members.
- **Unfinancial:** Members who have not yet renewed their membership will be classed as unfinancial. Any prospect data or shop customers within your member database will also be treated as unfinancial.