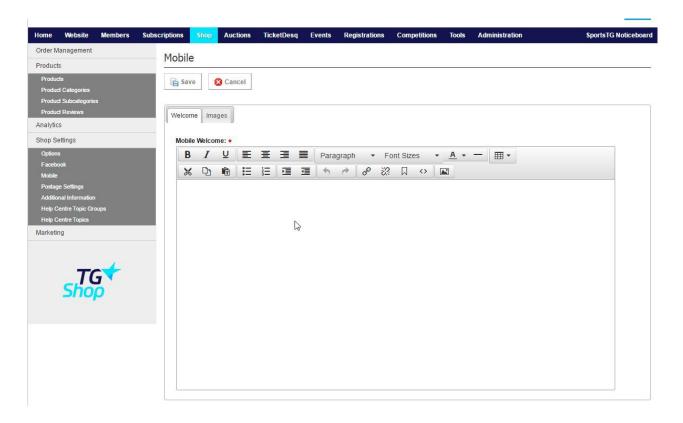

For **Mobile**, here administrators can set the Welcome Message and banner that will display on the mobile version of the online store.

4. Click Save.