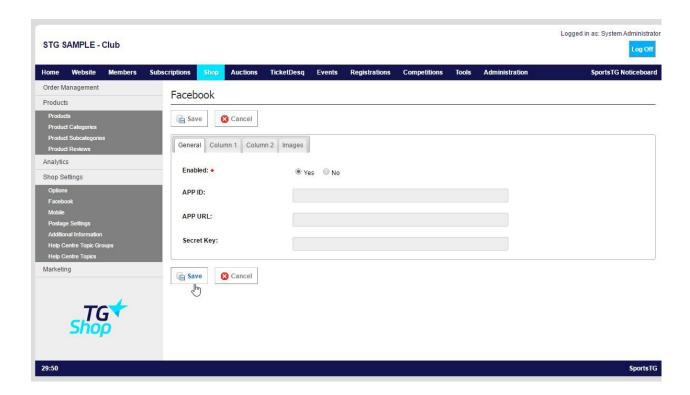

- 1. Within the Management Console, select **Shop** from the top menu, then **Shop Settings** from the left menu.
- 2. Select **Facebook** or **Mobile** from the expanded left menu.

3. For **Facebook**, administrators would first be required to create their Facebook App before the below details can be completed. For further information, please visit developers.facebook.com