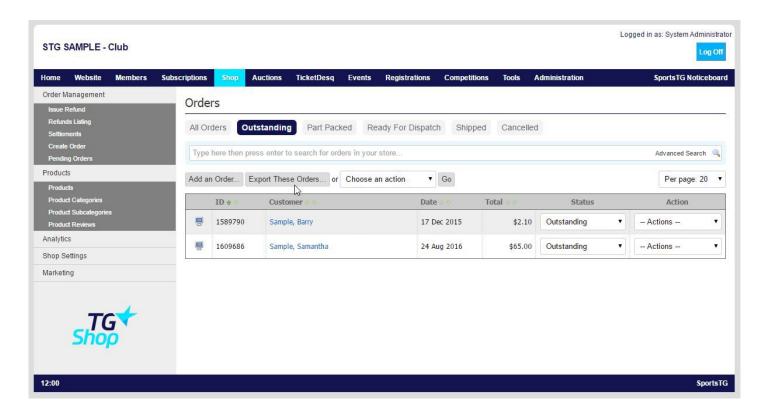

## Quick Steps: Shop > Order Management > Export These Orders

To help in processing and completing orders, you have the ability to export orders into Excel to view the full order and shipping details.

- 1. Within the Management Console, select **Shop** from the top menu, then **Order Management** from the left menu.
- 2. Select **Export These Orders** from the top of the page.

- 3. Select the Export Option that you wish to use.
- 4. Select Continue Export. This will allow you to export your orders into Excel.

**Note:** Exporting out your Outstanding Orders, allows you to fulfil orders quickly and effectively, giving you all the information you need to pick, pack and post your customers' product.