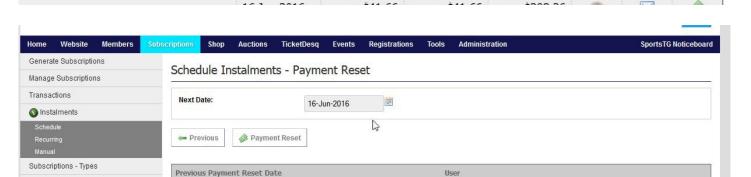

- 3. Click **Rejected** at the top of the page.
- 4. Select **Payment Reset** at the top of the page.

5. Enter the prior instalment dates (this is the **Next Date** listed next to each member)

Pages: 1234567 | First | Previous | Next | Last Next **Next Date Total Paid** Balance View Email Pay Amount 16-Jun-2016 \$76.50 \$76.50 \$382.50 1 M 16-Jun-2016 \$76.50 \$76.50 \$382.50 1  $\sim$ 

# 6. Select Payment Reset.

This will send all of those schedules back into the Active listing and run the payment processing query overnight. If the payment is successful the schedule will remain in Active, if the payment declines again the schedule will return to Rejected.