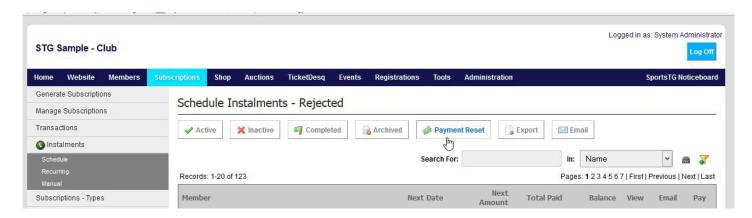

#### Processing all Rejected Instalments

- 1. Within the Management Console, select **Subscription** from the top menu, then **Instalments** from the left menu.
- 2. Select Schedule from the expanded left menu.

- 3. Click **Rejected** at the top of the page.
- 4. Select **Payment Reset** at the top of the page.

5. Enter the prior instalment dates (this is the **Next Date** listed next to each member)

Pages: 1234567 | First | Previous | Next | Last Next **Next Date Total Paid** Balance View Email Pay Amount 16-Jun-2016 \$76.50 \$76.50 \$382.50 1 M 16-Jun-2016 \$76.50 \$76.50 \$382.50 1  $\sim$ 