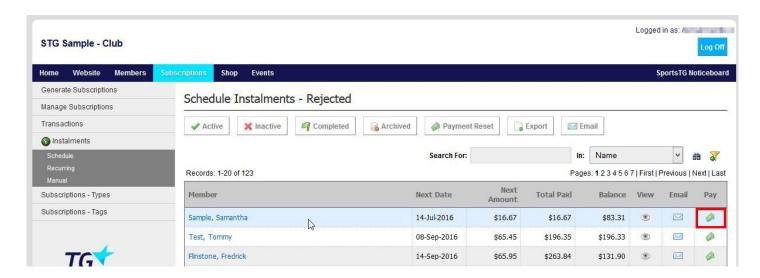

### Processing an Individual Instalment

- 1. Within the Management Console, select **Subscription** from the top menu, then **Instalments** from the left menu.
- 2. Select **Schedule** from the expanded left menu.
- 3. Click **Rejected** at the top of the page.
- 4. Find the instalment that you wish to retry or make payment for, then click **Pay** next to that instalment.

5. Select either Existing Card Information or New Card Information

If New Card Information is selected, this information will be saved and used for any future instalment payments.

- 6. If selecting **New Card Information**, enter the card details.
- 7. Click Process Payment.